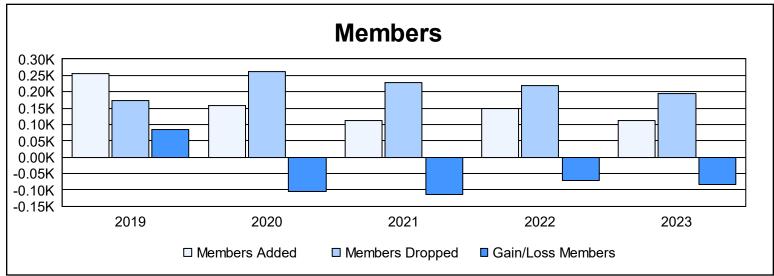

District LD 3 As of June 2023 Cumulative

| Year      | New<br>Clubs | Dropped<br>Clubs | Gain/<br>Loss<br>Clubs | New<br>Members | Charter<br>Members | Reinstate<br>Members | Transfer<br>Members | Total<br>Member<br>Added | Total<br>Members<br>Dropped | Gain/<br>Loss<br>Members |
|-----------|--------------|------------------|------------------------|----------------|--------------------|----------------------|---------------------|--------------------------|-----------------------------|--------------------------|
| 2018-2019 | 2            | 0                | 2                      | 192            | 46                 | 15                   | 3                   | 256                      | 172                         | 84                       |
| 2019-2020 | 0            | 3                | -3                     | 145            | 0                  | 3                    | 9                   | 157                      | 261                         | -104                     |
| 2020-2021 | 0            | 3                | -3                     | 97             | 1                  | 12                   | 2                   | 112                      | 227                         | -115                     |
| 2021-2022 | 0            | 2                | -2                     | 131            | 0                  | 10                   | 7                   | 148                      | 220                         | -72                      |
| 2022-2023 | 0            | 1                | -1                     | 95             | 1                  | 11                   | 4                   | 111                      | 195                         | -84                      |
| Average   | 0            | 2                | -1                     | 132            | 10                 | 10                   | 5                   | 157                      | 215                         | -58                      |